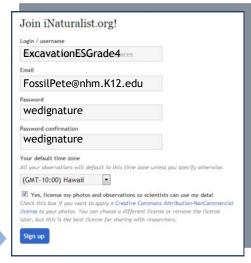

**OPTION 1:** Create an username and password specific to iNaturalist.

We recommend this for teachers, unless your classroom or school has a social media account. This prevents personal information from being connected to a project that students and parents will see.

To choose this option, fill in the fields and click the Sign up button.