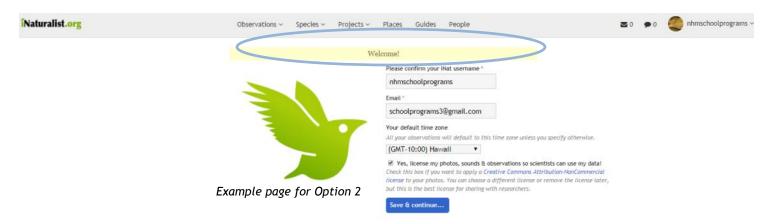

4. Welcome, you are signed up! When an account has successfully been created (or linked), a welcome message indicating you have successfully signed up will appear at the top of the page in a yellow bar.