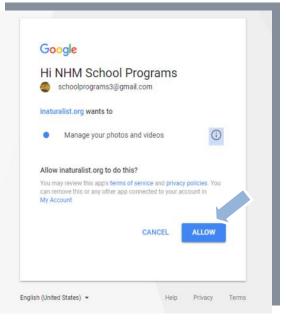

## **OPTION 2:** Link an existing account to iNaturalist.

If you have one, you can use one of the following accounts to sign into iNaturalist:

- Facebook
- Twitter
- Flickr
- Google
- Yahoo
- SoundCloud

To choose this option, click on the type of account you want to use for iNaturalist. Follow to prompts to sign into that account and/or give permission for iNaturalist to access it.

Hint: To see what information iNaturalist will access, click on the grey circle with an 'i'.