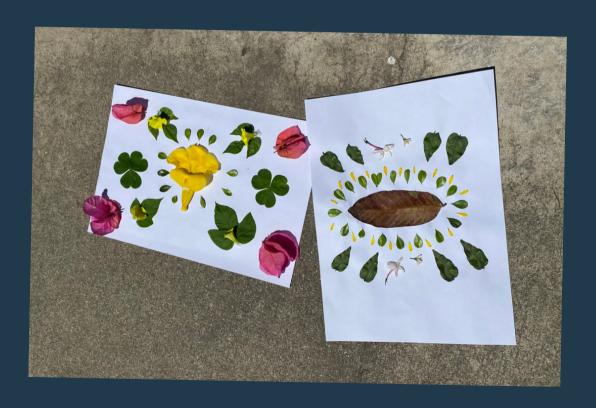

ART ACTIVITY

MANDALAS ARE SPIRITUAL GEOMETRIC SYMBOLS THAT REPRESENT THE INFINITE UNIVERSE.

HEAD ON A NATURE WALK, COLLECT LEAVES AND FLOWERS
TO CREATE A MANDALA OF YOUR OWN.

#### STEP 1:

HEAD ON A NATURE WALK AND COLLECT FALLEN LEAVES, AND FLOWERS YOU WOULD LIKE TO USE FOR YOUR MANDALA. REMEMBER TO USE SAFE PRACTICES WHILE WALKING OUTSIDE.

ART ACTIVITY

STEP 2:

GRAB SOME GLUE AND PAPER AND BEGIN BY GLUING THE LEAF OR FLOWER YOU WOULD LIKE IN THE CENTER OF THE PAGE.

ART ACTIVITY

STEP 3:

BUILD OUTWARD FROM YOUR CENTER.
CREATE CIRCLES AROUND THE
CENTERPIECE.

ART ACTIVITY

STEP 4:

KEEP BUILDING OUTWARD UNTIL YOU ARE DONE!

ART ACTIVITY

STEP 5:

ADMIRE YOUR MANDALAS!