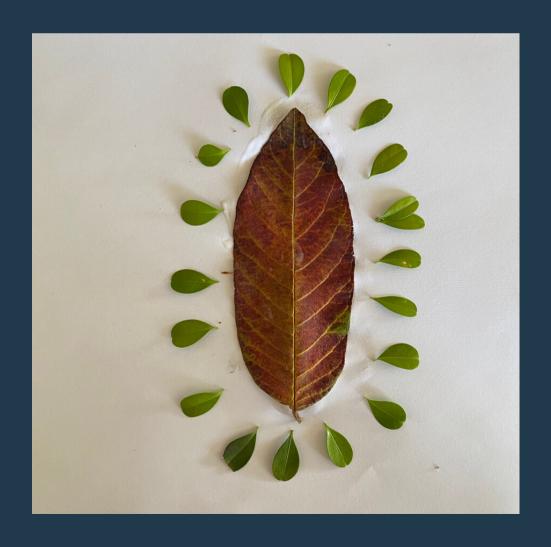

ART ACTIVITY

STEP 3:

BUILD OUTWARD FROM YOUR CENTER.
CREATE CIRCLES AROUND THE
CENTERPIECE.

ART ACTIVITY

STEP 4:

KEEP BUILDING OUTWARD UNTIL YOU ARE DONE!

ART ACTIVITY

STEP 5: