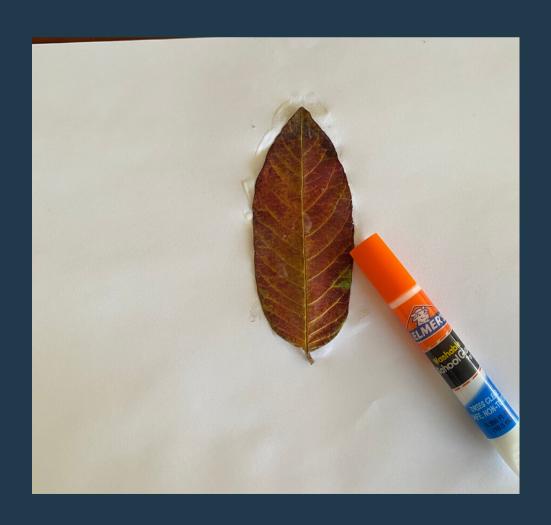

#### STEP 1:

HEAD ON A NATURE WALK AND COLLECT FALLEN LEAVES, AND FLOWERS YOU WOULD LIKE TO USE FOR YOUR MANDALA. REMEMBER TO USE SAFE PRACTICES WHILE WALKING OUTSIDE.

ART ACTIVITY

STEP 2:

GRAB SOME GLUE AND PAPER AND BEGIN BY GLUING THE LEAF OR FLOWER YOU WOULD LIKE IN THE CENTER OF THE PAGE.