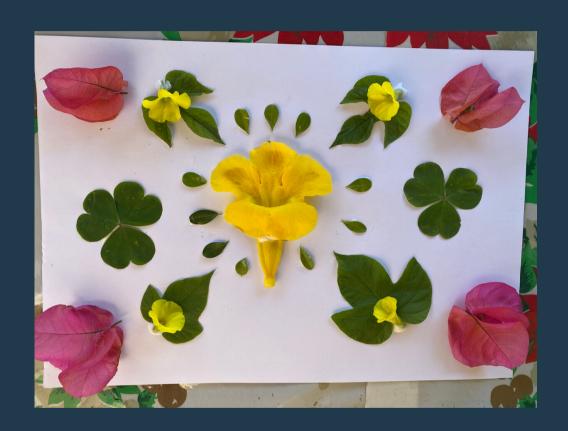

ART ACTIVITY

MANDALAS ARE SPIRITUAL GEOMETRIC SYMBOLS THAT REPRESENT THE INFINITE UNIVERSE.

HEAD ON A NATURE WALK, COLLECT LEAVES AND FLOWERS
TO CREATE A MANDALA OF YOUR OWN.

ADMIRE YOUR MANDALAS!