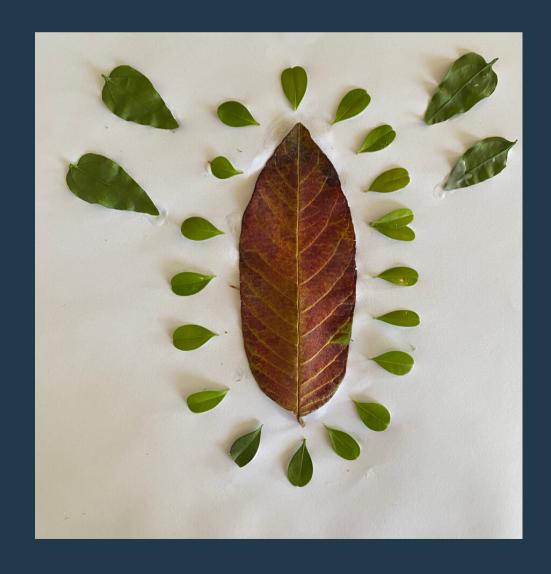

ART ACTIVITY

STEP 3:

BUILD OUTWARD FROM YOUR CENTER.
CREATE CIRCLES AROUND THE
CENTERPIECE.

ART ACTIVITY

STEP 4:

KEEP BUILDING OUTWARD UNTIL YOU ARE DONE!

ART ACTIVITY

STEP 5: