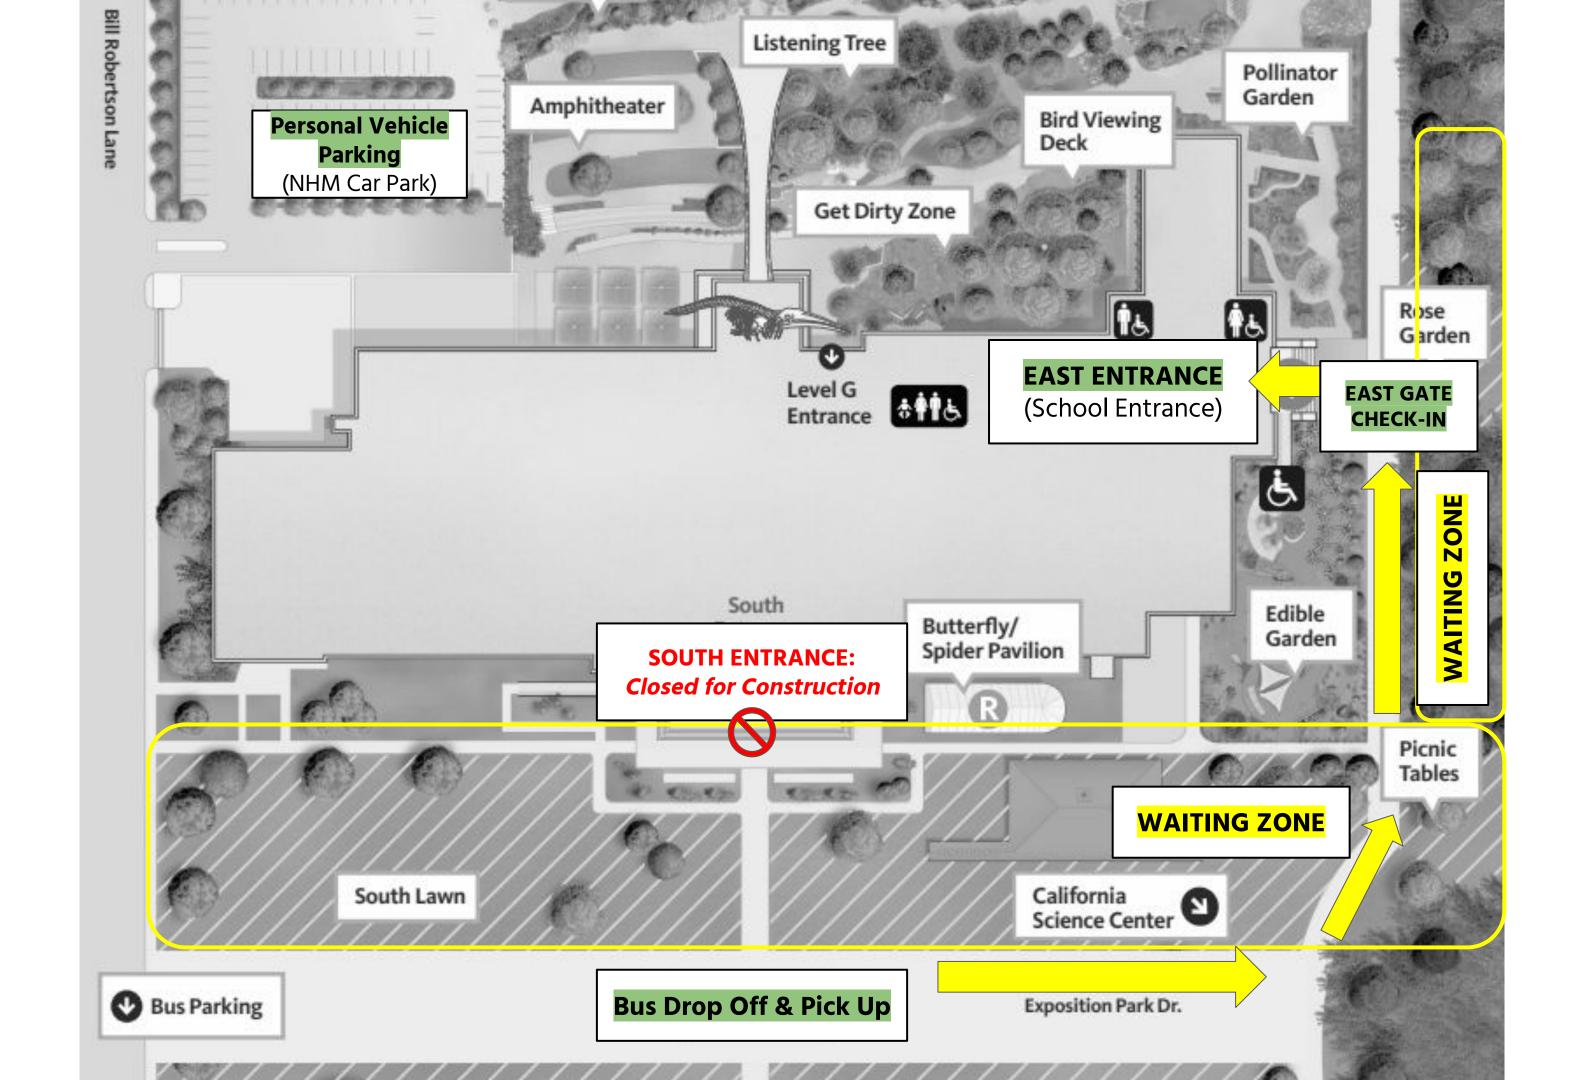

## Field Trip Drop Off & Parking BUS DROP OFF & PICK UP\*

- Enter Exposition Park off Figueroa St.
- Proceed along Exposition Park Dr.
- Drop off passengers at South Lawn
- Proceed to Green Lot to park for duration of field trip
- Pick up in same location as drop off (on Exposition Park Dr. near South Lawn)

## **BUS PARKING\***

- Access entrance to the Green Lot on Hoover St. (off of Martin Luther King Blvd.)
- Park in Green Lot for duration of field trip
- Parking is \$15 per LAUSD bus, \$33 for charter or all other buses
- At conclusion of field trip, proceed along Exposition Park Dr. to pick up in same location as drop off (on Exposition Park Dr. near South Lawn)