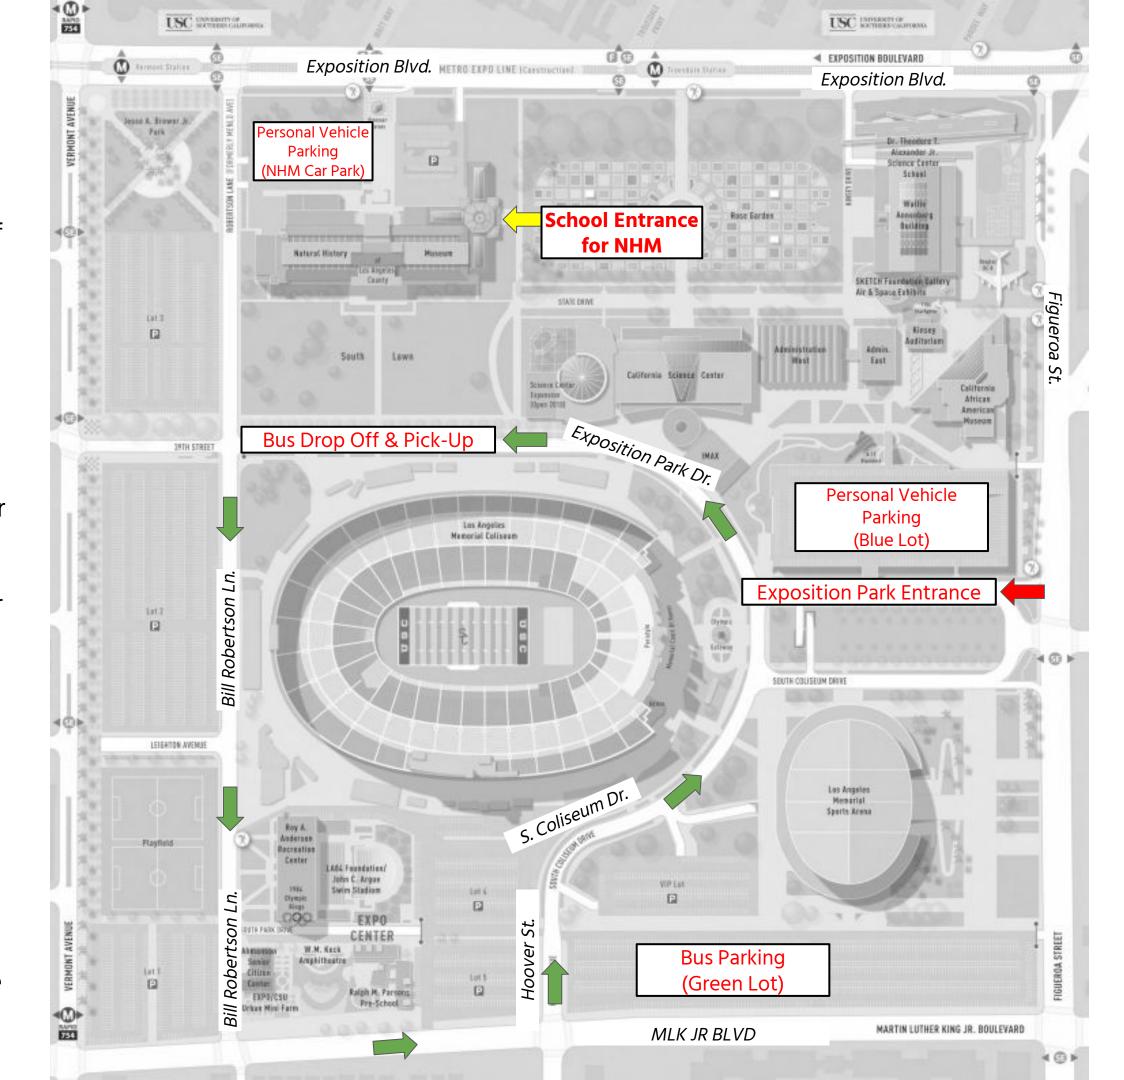

## Field Trip Drop Off & Parking BUS DROP OFF & PICK UP\*

- Enter Exposition Park off Figueroa St.
- Proceed along Exposition Park Dr.
- Drop off passengers at South Lawn
- Proceed to Green Lot to park for duration of field trip
- Pick up in same location as drop off (on Exposition Park Dr. near South Lawn)

## **BUS PARKING\***

- Access entrance to the Green Lot on Hoover St. (off of Martin Luther King Blvd.)
- Park in Green Lot for duration of field trip
- Parking is \$15 per LAUSD bus, \$33 for charter or all other buses
- At conclusion of field trip, proceed along Exposition Park Dr. to pick up in same location as drop off (on Exposition Park Dr. near South Lawn)

## **CAR DROP OFF/PARKING**

- Enter NHM Car Park off of Exposition Blvd. and Bill Robertson Ln.
- Park or drop-off in the NHM Car Park or Blue Lot
- Parking is \$15 per car

<sup>\*</sup>Please leave lunches stored on the bus or put away in backpacks. The Museum cannot store school lunches.

<sup>\*</sup>Bus route indicated with green arrows