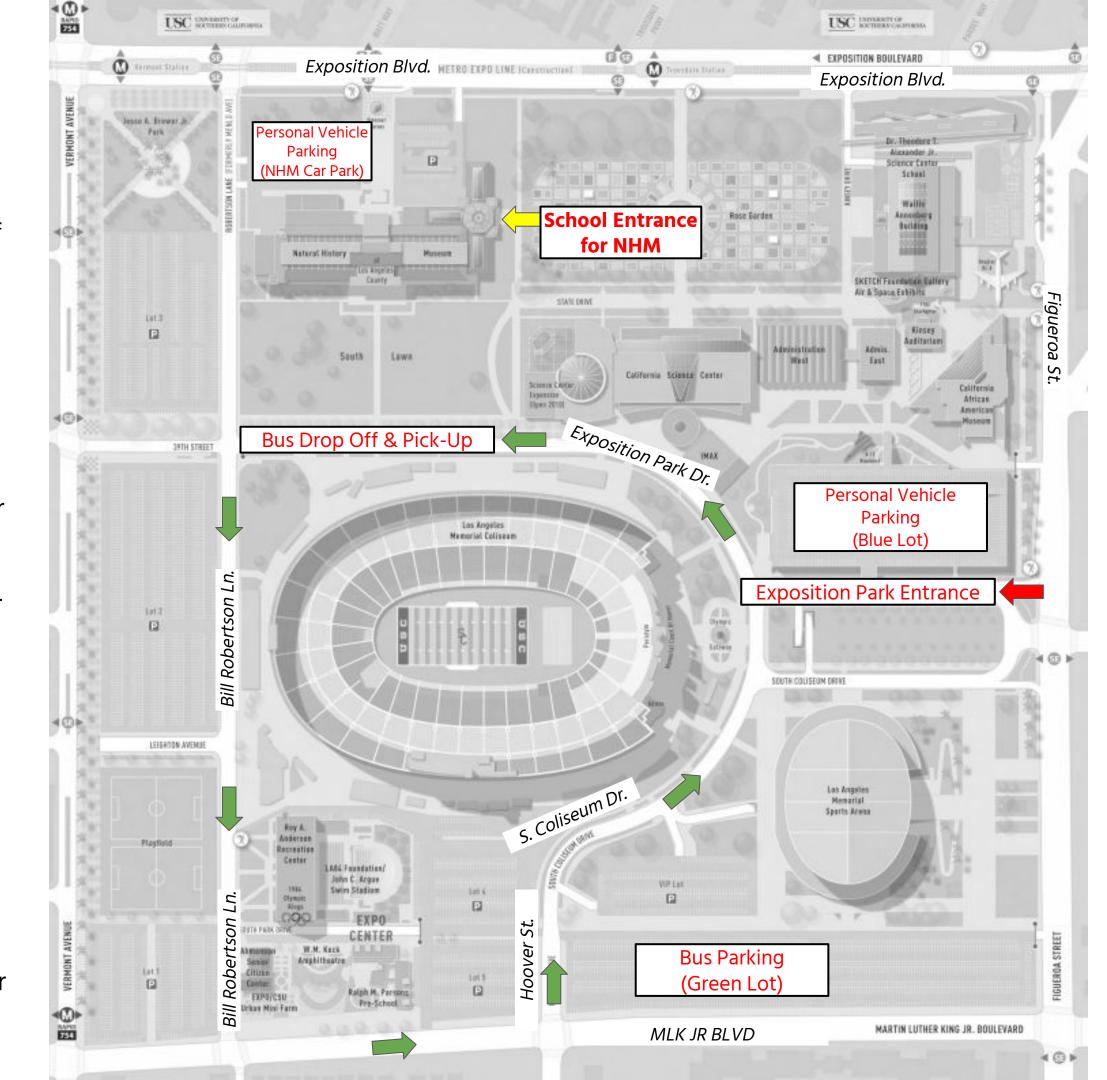

## Field Trip Drop Off & Parking BUS DROP OFF & PICK UP\*

- Enter Exposition Park off Figueroa St.
- Proceed along Exposition Park Dr.
- Drop off passengers at South Lawn
- Proceed to Green Lot to park for duration of field trip
- Pick up in same location as drop off (on Exposition Park Dr. near South Lawn)

## **BUS PARKING\***

- Access entrance to the Green Lot on Hoover St. (off of Martin Luther King Blvd.)
- Park in Green Lot for duration of field trip
- Parking is **\$20** per yellow school bus, **\$42** for charter buses or all other oversized vehicles.
- At conclusion of field trip, proceed along Exposition Park Dr. to pick up in same location as drop off (on Exposition Park Dr. near South Lawn)

## **CAR DROP OFF/PARKING**

- Enter NHM Car Park off of Exposition Blvd. and Bill Robertson Ln.
- Park or drop-off in the NHM Car Park (\$18) or Blue Lot (\$20)

<sup>\*</sup>Please leave lunches stored on the bus or put away in backpacks. The Museum cannot store school lunches.

<sup>\*</sup>Bus route indicated with green arrows