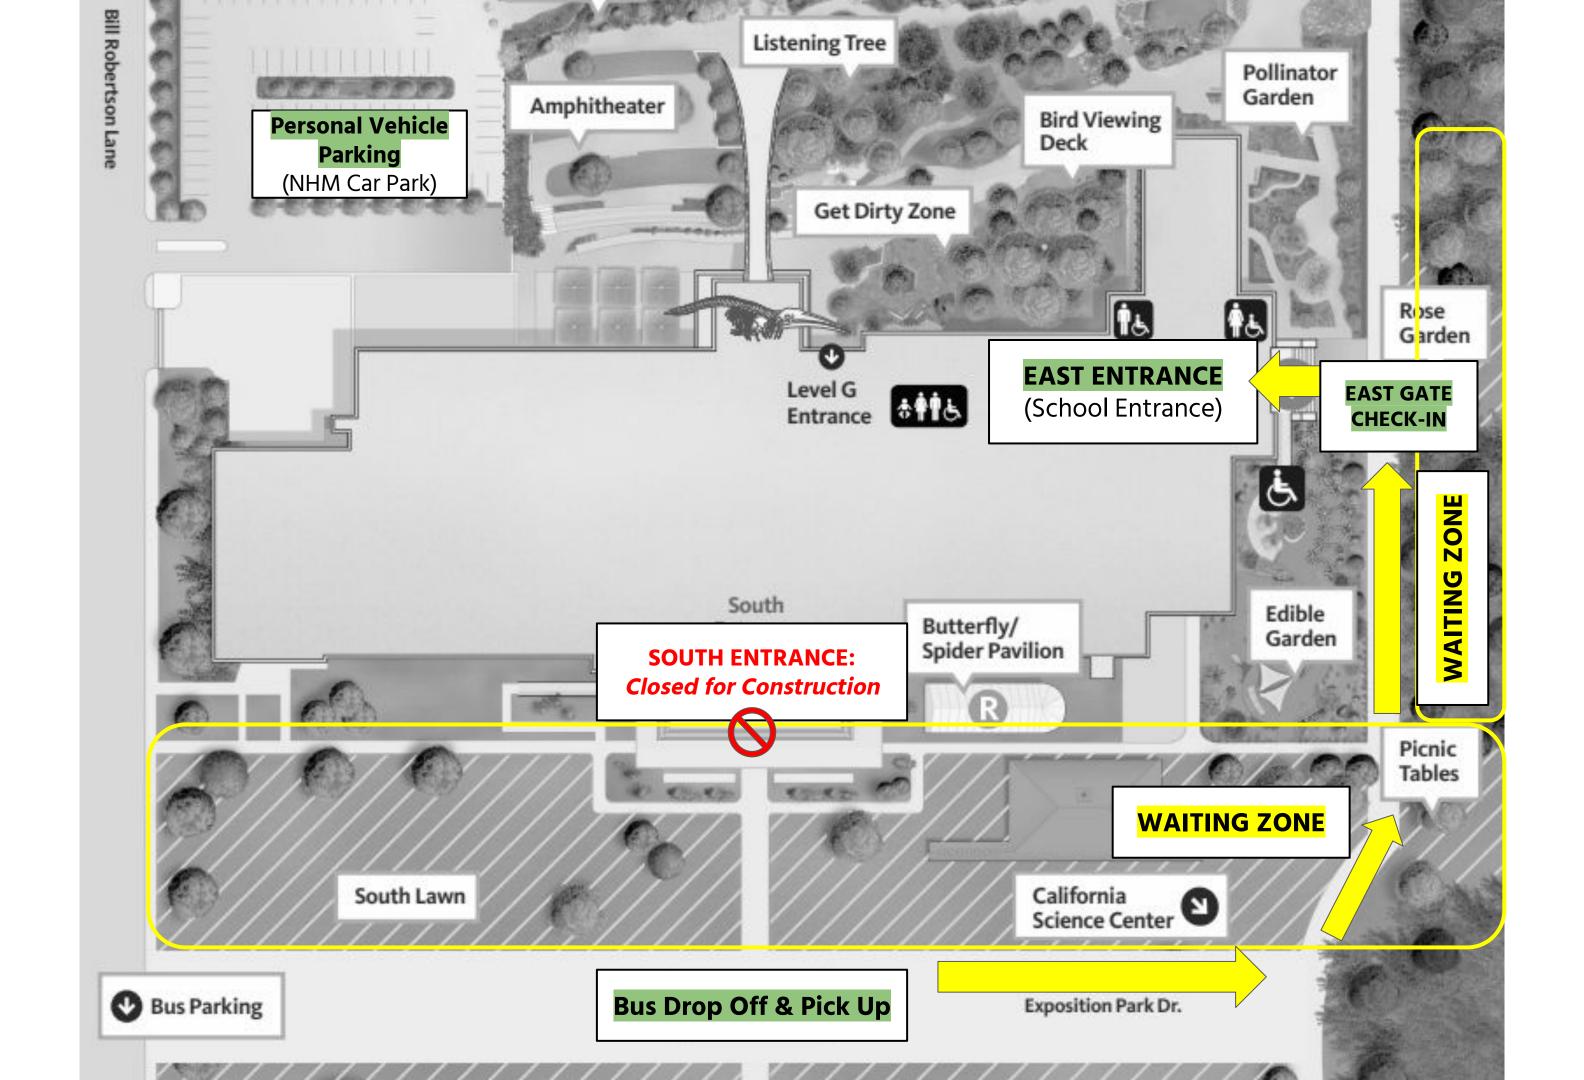

## Field Trip Drop Off & Parking BUS DROP OFF & PICK UP\*

- Enter Exposition Park off Figueroa St.
- Proceed along Exposition Park Dr.
- Drop off passengers at South Lawn
- Proceed to Green Lot to park for duration of field trip
- Pick up in same location as drop off (on Exposition Park Dr. near South Lawn)

## **BUS PARKING\***

- Access entrance to the Green Lot on Hoover St. (off of Martin Luther King Blvd.)
- Park in Green Lot for duration of field trip
- Parking is **\$20** per yellow school bus, **\$42** for charter buses or all other oversized vehicles.
- At conclusion of field trip, proceed along Exposition Park Dr. to pick up in same location as drop off (on Exposition Park Dr. near South Lawn)