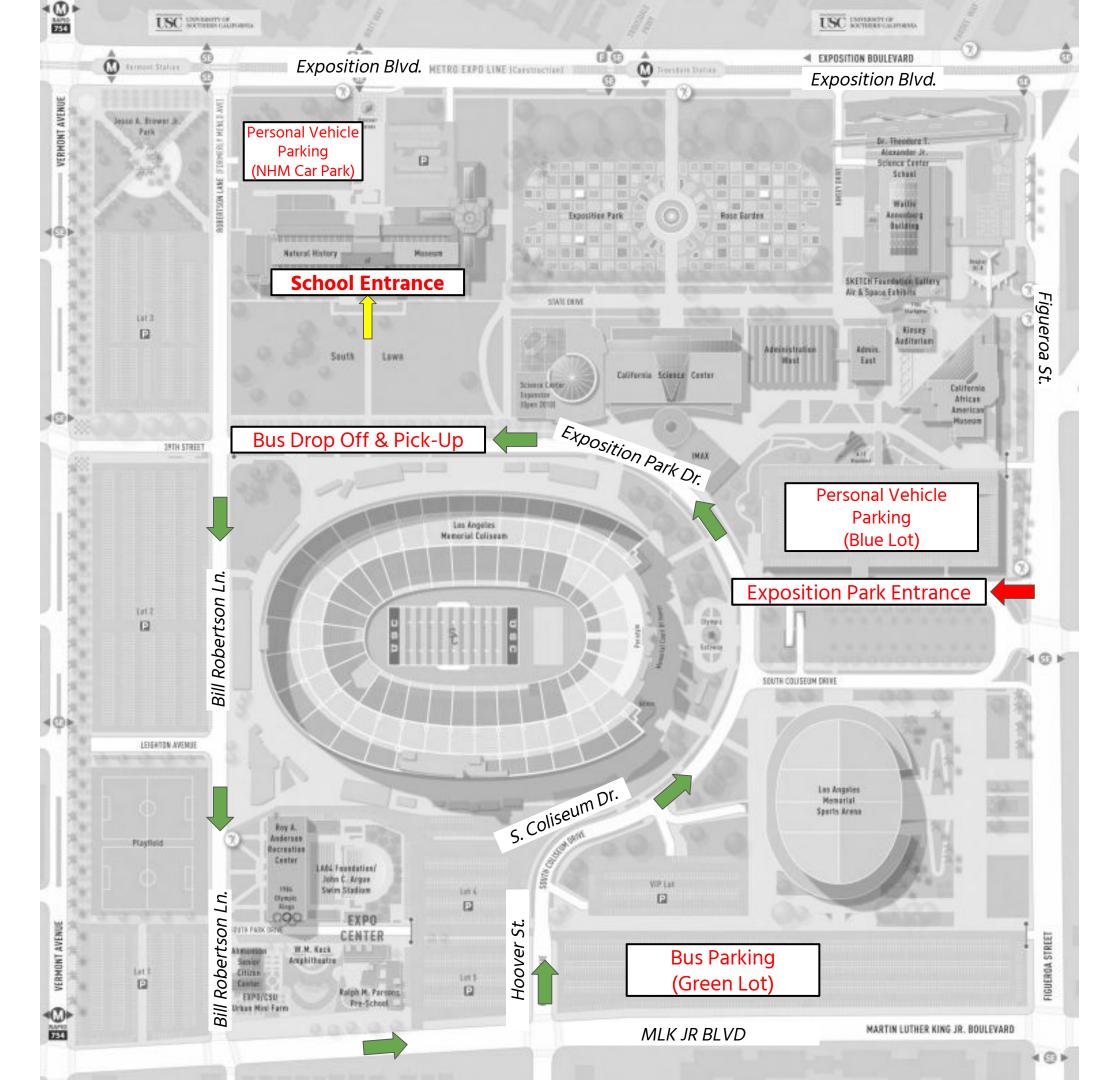

## Field Trip Drop Off & Parking BUS DROP OFF & PICK UP\*

- Enter Exposition Park off Figueroa St.
- Proceed along Exposition Park Dr.
- Drop off passengers at South Lawn
- Proceed to Green Lot to park for duration of field trip
- Pick up in same location as drop off (on Exposition Park Dr. near South Lawn)

\*Please leave lunches stored on the bus or put away in backpacks. The Museum cannot store school lunches.

## **BUS PARKING\***

- Access entrance to the Green Lot on Hoover St. (off of Martin Luther King Blvd.)
- Park in Green Lot for duration of field trip
- Parking is **\$20** per yellow school bus, **\$42** for charter buses or all other oversized vehicles.
- At conclusion of field trip, proceed along Exposition Park Dr. to pick up in same location as drop off (on Exposition Park Dr. near South Lawn)

\*Bus route indicated with green arrows

## **CAR DROP OFF/PARKING**

- Enter NHM Car Park off of Exposition Blvd. and Bill Robertson Ln.
- Park or drop-off in the NHM Car Park (**\$18**) or Blue Lot (**\$20**)