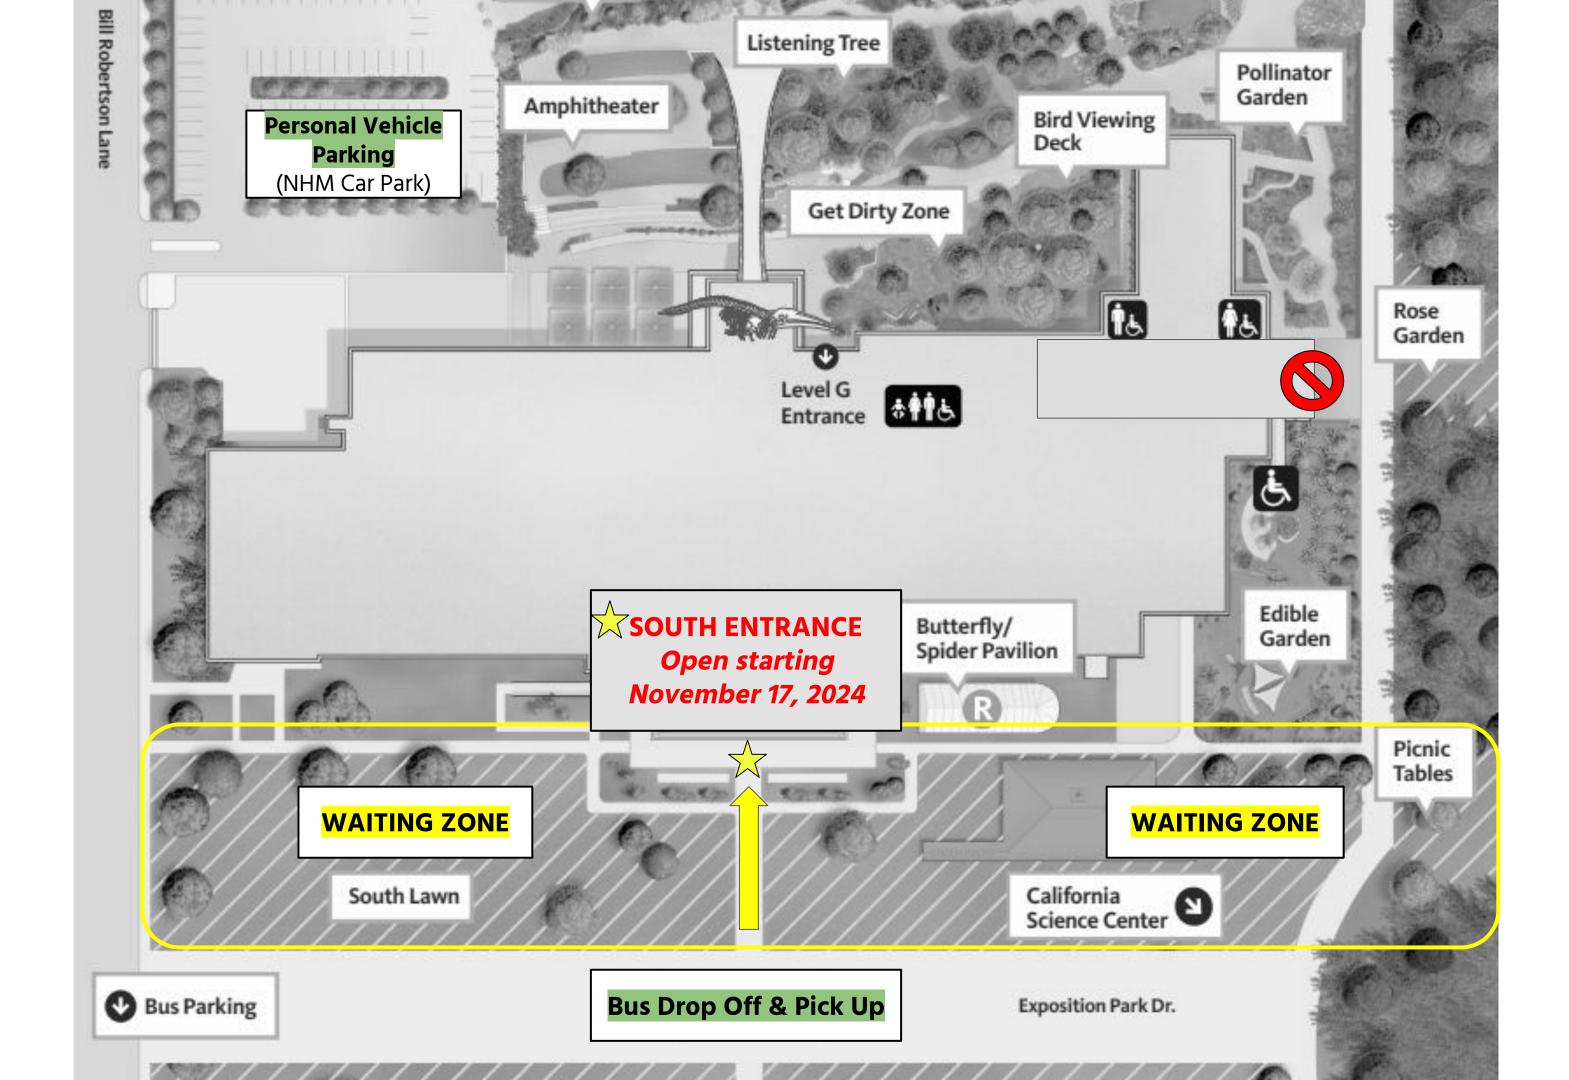

## Field Trip Drop Off & Parking BUS DROP OFF & PICK UP\*

- Enter Exposition Park off Figueroa St.
- Proceed along Exposition Park Dr.
- Drop off passengers at South Lawn
- Proceed to Green Lot to park for duration of field trip
- Pick up in same location as drop off (on Exposition Park Dr. near South Lawn)

\*Please leave lunches stored on the bus or put away in backpacks. The Museum cannot store school lunches.